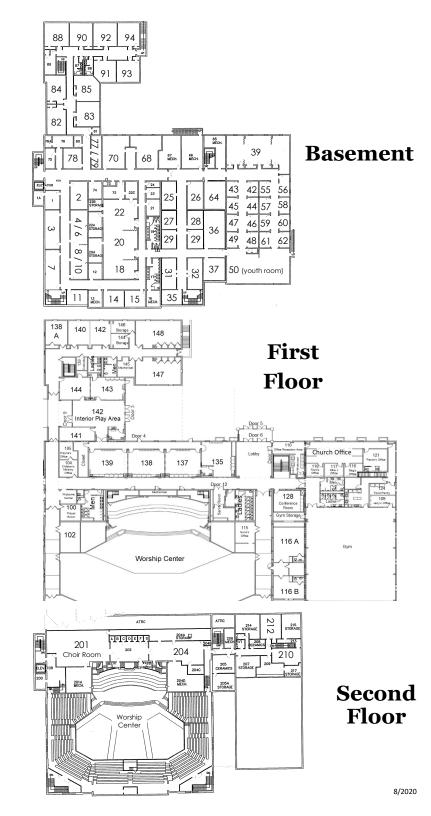

#### Children

| First Grade               | 83  | Fourth Grade<br>Libby Noble / Randall Greer | .84 |
|---------------------------|-----|---------------------------------------------|-----|
| Second Grade<br>Jenny Ray | .82 | Fifth GradeJoshua & Jessica Whitehead       | .90 |

#### **Students**

Mark & Traci Moore

#### **Middle School**

Third Grade......88

All middle school students will meet in room 39

## **High School**

All high school students will meet in room 50 (Youth Room)

#### **Preschool**

| Babies                                             | Middle Preschool148<br>(8/1/2016 - 7/31/2017)        |
|----------------------------------------------------|------------------------------------------------------|
| Creepers138 (6/1/2019-12/31/2019)                  | Middle Preschool B148<br>(8/1/2015 - 7/31/2016)      |
| Toddlers137 (8/1/2018-5/31/2019)                   | Older Preschool (Pre-K)147<br>(8/1/2015 - 7/31/2016) |
| Younger Preschool143/144<br>(8/1/2017 - 7/31/2018) | Kindergarten140 (child begins Kindergarten 8/2020)   |

# College

College Age.....Gym (after 11 AM service) Hagan York

## **Special Ministries**

| Deaf Ministry68            | Special Education100 |
|----------------------------|----------------------|
| John Filicky / Brian Cross | Justin Ray           |

## Singles

20/30 Something.....14
Jeff Griffin

#### **Adult Ladies**

| Ages 35 - 65                       | Ages 70+78 Esther Gilpin |
|------------------------------------|--------------------------|
| Ages 45-7577/79<br>Stephanie Logan | Ages 70+102<br>Jan Kiper |
| Ages 60+116 B<br>Linda Allen       |                          |

#### Adult COED

| Ages 60+4/6 Gregg Smith     | Ages 60+116 A<br>Rodney Welch |
|-----------------------------|-------------------------------|
| Ages 60+26 Charlie McKenney | Open Ages18<br>Phil Prather   |

## **Empty Nest Families**

| Ages 50-65212 Paul Meece | Ages 55-706.<br>Steve Parish |
|--------------------------|------------------------------|
| Ages 50-6032 Doug Yates  |                              |

## Families with Children

| Families w/ various age children<br>Ages 40-60Gym<br>Wayne Braswell         |
|-----------------------------------------------------------------------------|
| Families w/ college students<br>Ages 40-5515<br>Rob Reeves                  |
| Families w/ middle/high students<br>Ages 40-55204<br>John Walker / Tim Reed |
| Families w/ middle/high students<br>Ages 40-5570<br>Mark Wesley             |
| Families w/ elementary children<br>Ages 30-451 1<br>TJ Wright               |

| Families w/ preschool/<br>elementary children<br>Ages 30-4537<br>Morgan Dillow / Scott Talley |  |
|-----------------------------------------------------------------------------------------------|--|
| Families w/ small children<br>Ages 25-4520<br>Robert Sutherland                               |  |
| Value alar famailiae v. / ma alailaham                                                        |  |

| Younger families w/ no child or smaller children | lren  |
|--------------------------------------------------|-------|
| Ages 20-30                                       | 22    |
| David Parks                                      |       |
| Nearly or Newly Married                          |       |
| Ages 20-35                                       | 3     |
| Dave Moughamian / Chris Van                      | Meter |